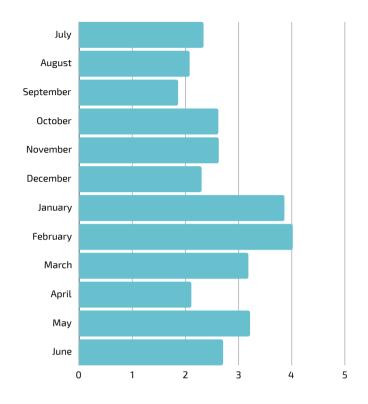

# Community Programs Report

## Behavioral Health Program Breakout

July 1, 2023 to June 30, 2024







Note: Many clients present to Flagler Cares with more than one need.



### **LINC Referrals**

64 received from partner organizations 35 sent to behavioral health providers

### **Program Enrollments**

167 new enrollments into the BH Program 24 enrollments active on June 30

### **Encounter Data**

### **Average Number of Encounters per Client**





### **Unenrollment Outcomes**

# Disengaged 5.1% Some Progress 18.8% Successful 76.1%

### **Direct Client Assistance**



Recovery Residence Stay: \$64,749.26