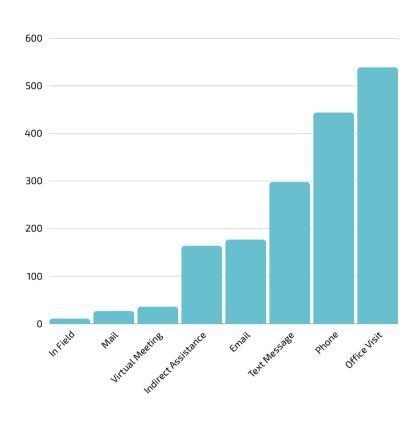

# Community Programs Report

## Behavioral Health Program Breakout

July 1, 2023 to June 30, 2024







Note: Many clients present to Flagler Cares with more than one need.



### **LINC Referrals**

64 received from partner organizations 35 sent to behavioral health providers

### **Program Enrollments**

167 new enrollments into the BH Program 24 enrollments active on June 30

### **Encounter Data**

### **Average Number of Encounters per Client**





### **Unenrollment Outcomes**

# Disengaged 5.1% Some Progress 18.8% Successful 76.1%

### **Direct Client Assistance**



Recovery Residence Stay: \$64,749.26