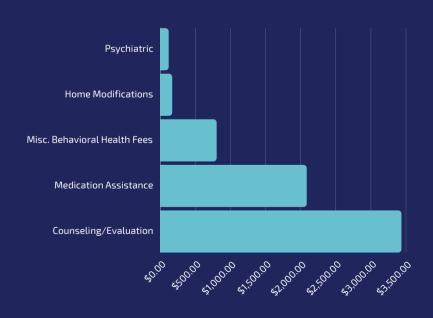

# Community Programs Report

## Behavioral Health Program Breakout

July 1, 2023 to June 30, 2024







Note: Many clients present to Flagler Cares with more than one need.



### **LINC Referrals**

64 received from partner organizations 35 sent to behavioral health providers

### **Program Enrollments**

167 new enrollments into the BH Program 24 enrollments active on June 30

### **Encounter Data**

### **Average Number of Encounters per Client**





### **Unenrollment Outcomes**

# Disengaged 5.1% Some Progress 18.8% Successful 76.1%

### **Direct Client Assistance**



Recovery Residence Stay: \$64,749.26