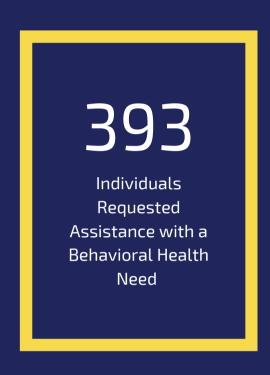

## Behavioral Health Program Breakout

July 1, 2023 to June 30, 2024

Note: Many clients present to Flagler Cares with more than one need.