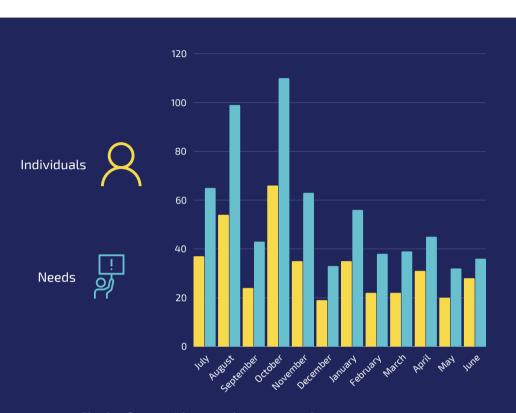

## Behavioral Health Program Breakout

July 1, 2023 to June 30, 2024

Note: Many clients present to Flagler Cares with more than one need.