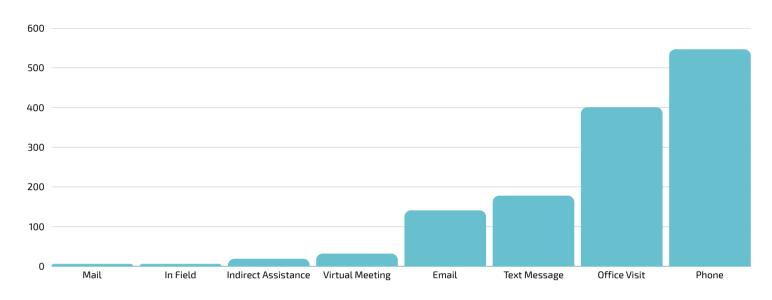

#### **Encounter Data**

### **Average Number of Encounters per Client**

July: 2.38 August: 2.50 September: 2.68 October: 2.53 November: 2.35 December: 2.18