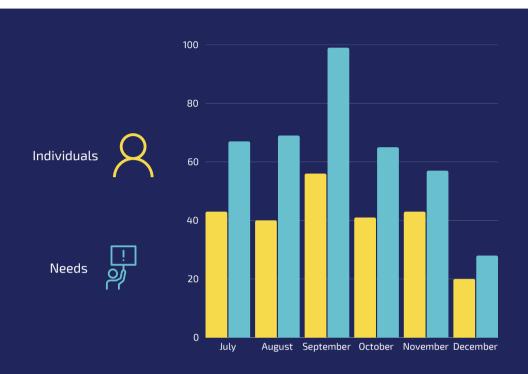

## Behavioral Health Program Breakout

July 1, 2024 to December 31, 2024

222

Unduplicated
Individuals
Requested
Assistance with a
Behavioral Health
Need

Note: Many clients present to Flagler Cares with more than one need.

#### **Behavioral Health Enrollments**

162 New Individuals Assisted with a BH Need 96 Individuals Active on December 31\*

\*This number includes new enrollments beginning during the timeframe of this report and older enrollments which are still active.