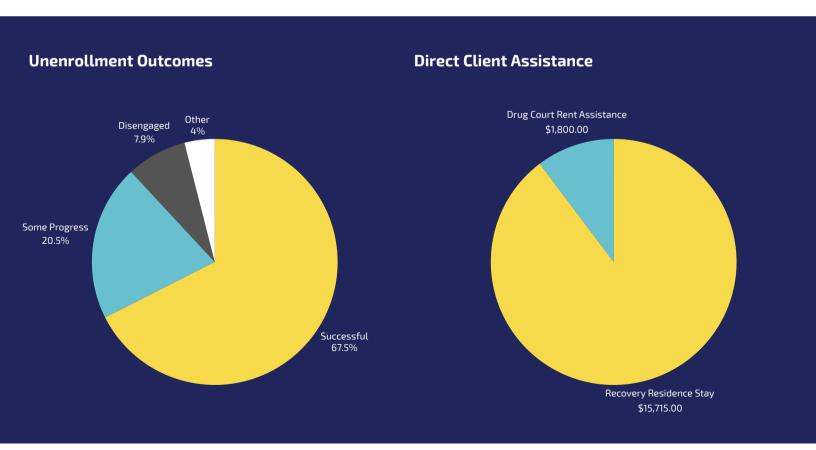

# Community Programs Report

## Behavioral Health Program Breakout

July 1, 2024 to December 31, 2024



222

Unduplicated
Individuals
Requested
Assistance with a
Behavioral Health
Need



Note: Many clients present to Flagler Cares with more than one need.



#### **LINC Referrals**

#### **Behavioral Health Enrollments**

162 New Individuals Assisted with a BH Need 96 Individuals Active on December 31\*

\*This number includes new enrollments beginning during the timeframe of this report and older enrollments which are still active.

#### **Encounter Data**



### **Average Number of Encounters per Client**

July: 2.38 August: 2.50 September: 2.68 October: 2.53 November: 2.35 December: 2.18