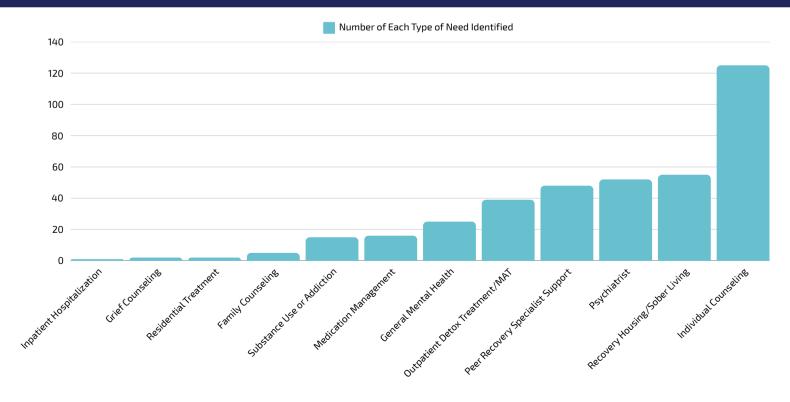

## Behavioral Health Program Breakout

July 1, 2024 to December 31, 2024

222

Unduplicated
Individuals
Requested
Assistance with a
Behavioral Health
Need

Note: Many clients present to Flagler Cares with more than one need.