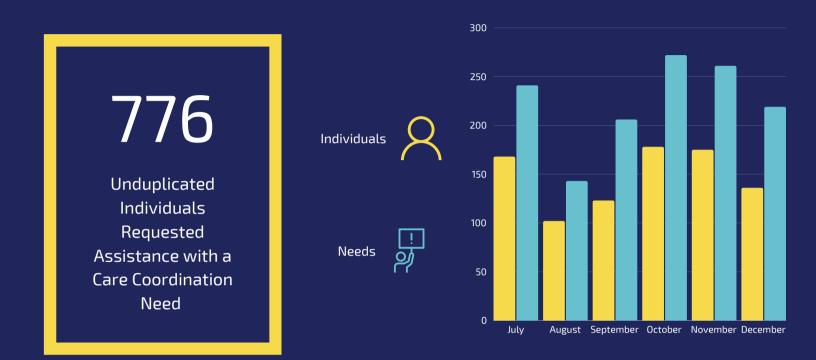

#### Note: Many clients present to Flagler Cares with more than one need.

645 New Individuals Assisted with a CC Need

178 Individuals Active on December 31\*

\*This number includes new enrollments beginning during the timeframe of this report and older enrollments which are still active.