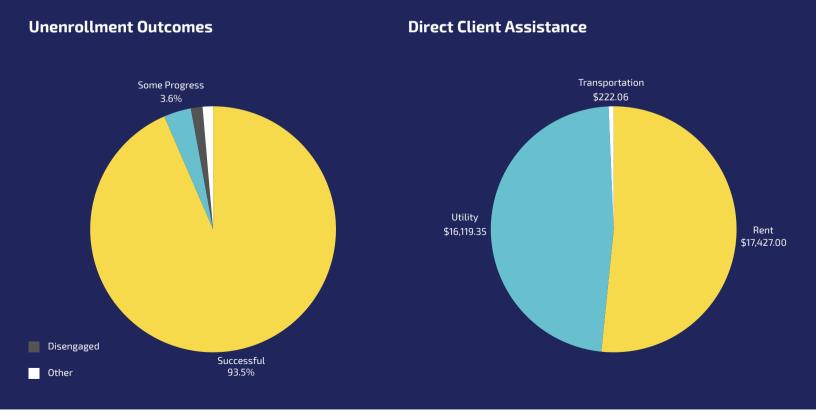

#### Note: Many clients present to Flagler Cares with more than one need.

645 New Individuals Assisted with a CC Need

178 Individuals Active on December 31\*

\*This number includes new enrollments beginning during the timeframe of this report and older enrollments which are still active.

Total Amount of Direct Assistance Provided: **\$33,768.41**