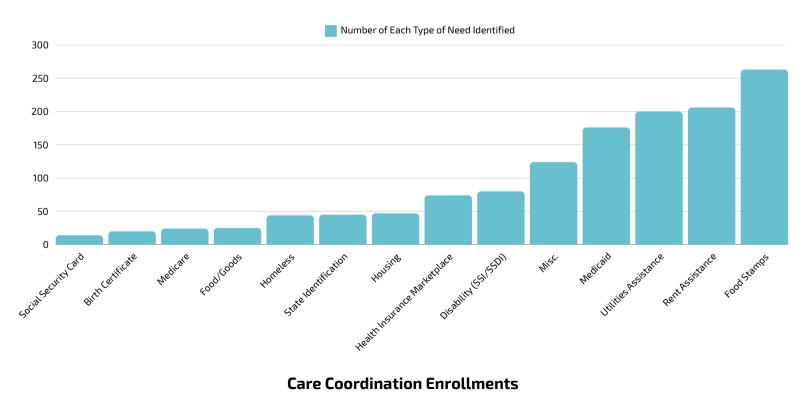

### **Encounter Data**

## **Average Number of Encounters per Client**

| July: 1.23 | August: 1.44 | September: 2.04 | October: 2.28 | November: 2.07 | December: 1.83 |
|------------|--------------|-----------------|---------------|----------------|----------------|
|            |              |                 |               |                |                |