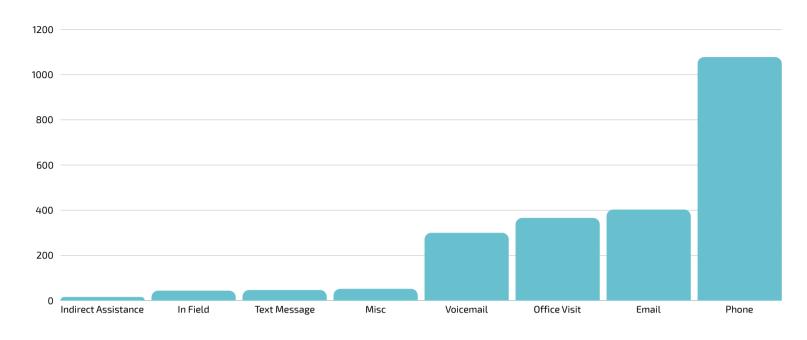

### **Encounter Data**

## **Average Number of Encounters per Client**

| July: 1.23 | August: 1.44 | September: 2.04 | October: 2.28 | November: 2.07 | December: 1.83 |
|------------|--------------|-----------------|---------------|----------------|----------------|
|            |              |                 |               |                |                |